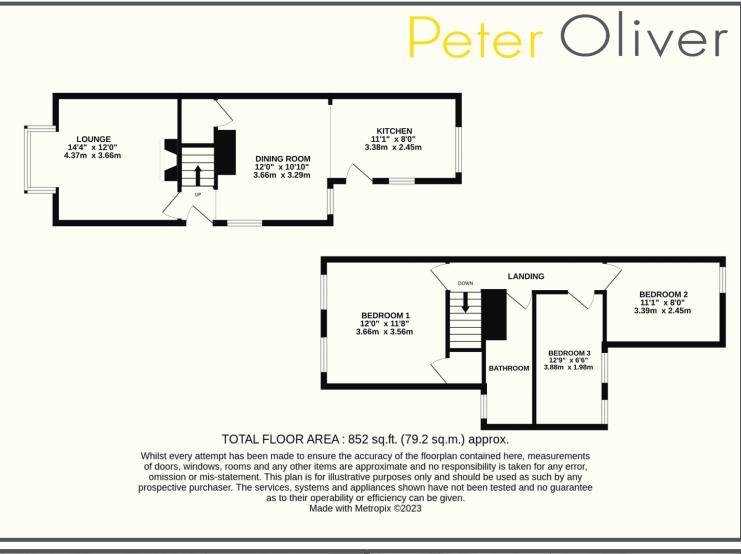

## Mottins Hill, Crowborough, TN6 3SE

This charming character property is located on the edge of Crowborough town in the direction of the village of Rotherfield with a very semi-rural feel. The mainline railway station is just a short walk away along with a number of local shops and restaurants so a very convenient spot indeed. The property provides three good-sized bedrooms and a family bathroom upstairs and a spacious lounge at the front with the dining room and kitchen at the rear on the ground floor. There's a useful parking area at the front and a nice private garden with lawn and patio at the rear and the property is presented very nicely overall. This is a lovely family home with great space in a convenient quiet location. The property is being offered unfurnished and is available from immediately. The security deposit required is  $\pounds 1,730.76$ .