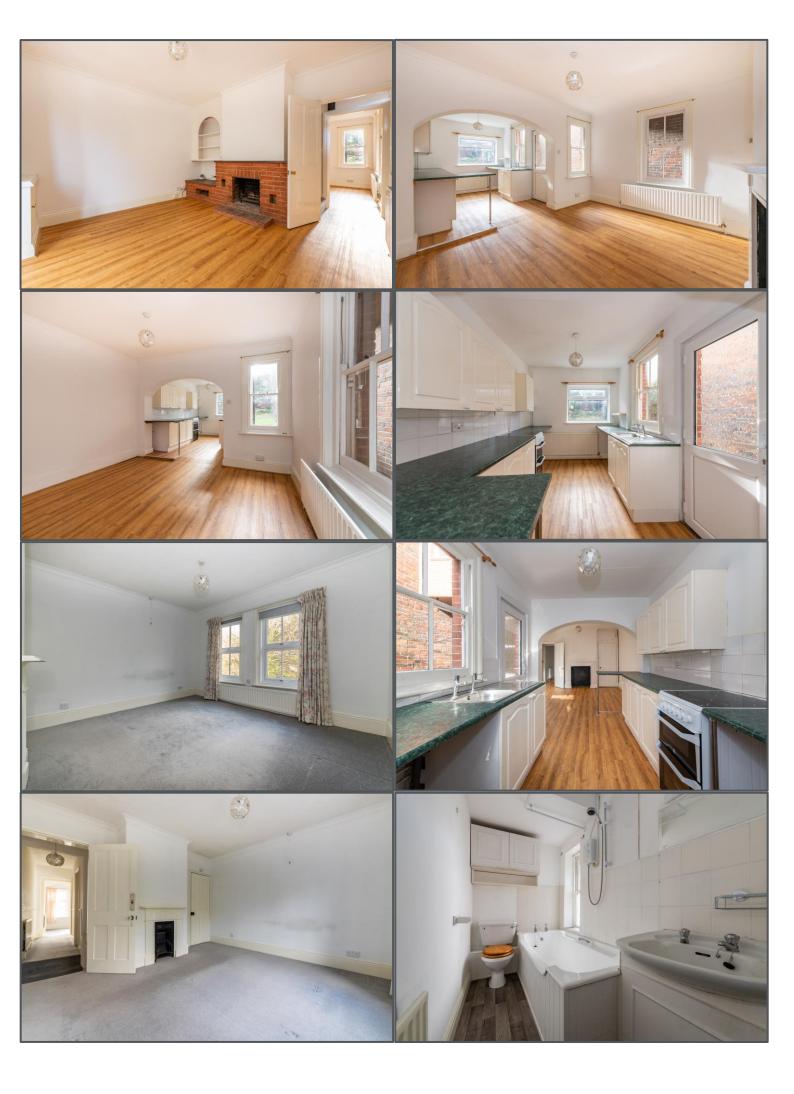

## Mottins Hill, Crowborough, TN6 3SE

This charming character property is located on the edge of Crowborough town in the direction of the village of Rotherfield with a very semi-rural feel. The mainline railway station is just a short walk away along with a number of local shops and restaurants so a very convenient spot indeed. The property provides three good-sized bedrooms and a family bathroom upstairs and a spacious lounge at the front with the dining room and kitchen at the rear on the ground floor. There's a useful parking area at the front and a nice private garden with lawn and patio at the rear and the property is presented very nicely overall. This is a lovely family home with great space in a convenient quiet location. The property is being offered unfurnished and is available from immediately. The security deposit required is  $\pounds 1,730.76$ .